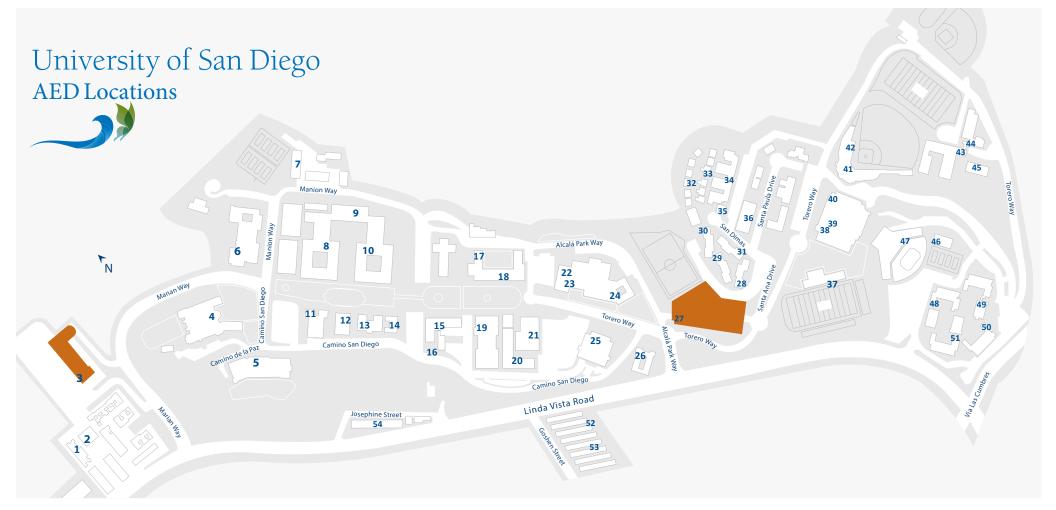

- 1. Alcala Park West Barcelona 2nd Floor
- 2. Alcala West Coronado 1st Floor Lobby
- 3. West Parking Structure Elevator Near Tram Stop
- 4. Joan Kroc Institute for Peace & Justice Main Entrance
- 5. Shiley Science & Technology 3rd Floor Entrance
- 6. Mother Rosalie Hill Hall 1st Floor by Elevator
- 7. Facilities Management Lunch Room
- 8. Camino Hall Shiley Theater Lobby
- 9. Sacred Heart Hall ROTC by Rm. 118
- 10. Founders Hall by Rm. 136B
- 11.Olin Hall 2nd Floor West by Rm. 225
- 12. Manchester Hall Lobby by Bathrooms
- 13. Hahn School of Nursing 2nd Floor by Rm. 207
- 14. Beyster Institute for Nursing Research: 1st Floor by Bathrooms
- 15. Hughes Administration Center 2nd Floor by Bathroom
- 16. Public Safety Vehicles
- 17. Student Health Center
- 18. Maher Hall 2nd Floor Lobby

- 19. Saints Tekakwitha and Serra Hall 2nd Floor by Elevator
- 20. Belanich Engineering 1st Floor Lobby by Rm. 101
- 21. Warren Hall 2nd Floor by Elevator
- 22. University Center 2nd Floor Info Desk
- 23. University Center 1st Floor by Commuter Lounge Rm. 119
- 24. Student Life Pavilion 2nd Floor Elevator
- 25. Legal Research Center 1st Floor by Reserve Rm. 107
- 26. Degheri Alumni Center 1st Floor By Elevator
- 27. Main Parking Structure Top Floor West Stairs
- 28. Valley B San Luis Obispo Outside South Entrance
- 29. Valley B San Miguel Archangel West Entrance
- 30. Valley B San Rafael Archangel North Entrance
- 31. Valley B San Juan Capistrano East Entrance
- 51. Valicy D. Sall Saall Capistralio Last Elitralic
- 32. Valley A San Gabriel (5963) East Staircase
- 33. Valley A San Fernando (5921) East Staircase
- 34. San Buenaventura 1st Floor Elevator Lobby
- 35. Bosley Cafe & Fitness 1st & 2nd Floors by Elevator
- 36. San Antonio de Padua Basement by Elevators & Laundry
- 37. Torero Stadium Field House South Wall

- 38. Jenny Craig Pavilion 2nd Floor Lobby
- 39. Jenny Craig Pavilion Court Southwest Corner
- 40. Jenny Craig Pavilion 1st Floor Fitness Center Info Desk
- 41. Fowler Park Concourse Level Concessions Stand
- 42. Fowler Park Team Mud Room (Field Access Only)
- 43. Manchester Village 1 Lobby
- 44. Manchester Village 2 Lobby
- 45. Manchester Child Development Center Sick Room
- 46. Sports Center Weight Room
- 47. Sports Center Concessions Stand
- 48. Alcala Vista Borrego Hall By East Stairwell, Room 115
- 49. Alcala Vista Cuyamaca Hall 1st Floor Center Stairwell
- 50. Alcala Vista Laguna Hall- 1st Floor Center Stairwell
- 51. Alcala Vista Palomar Hall- 1st Floor Center Stairwell
- 52. University Terrace 1341-E North Wall (Public Access)
- 53. University Terrace 1317-D South Wall (Resident Access)
- 54. Presidio Terrace Apartments Ground Floor Mailboxes
- 4. Presidio Terrace Apartificitis Ground Floor Ivialiboxe