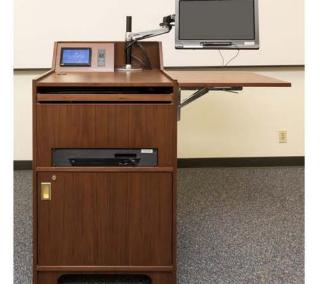

## Level 3 - Standard

\$30,000 - \$35,000

Dry Erase or Chalkboard Network Infrastructure Projection Screen (one) Data Projector (one) **Laptop Display** Connection Technology Lectern/Podium **Dedicated Room** Computer Blu Ray Disc Player **AV Control Touch Panel** Sound Playback Systemspeakers **Document Camera** Interactive Display Apple TV Technology Help Button